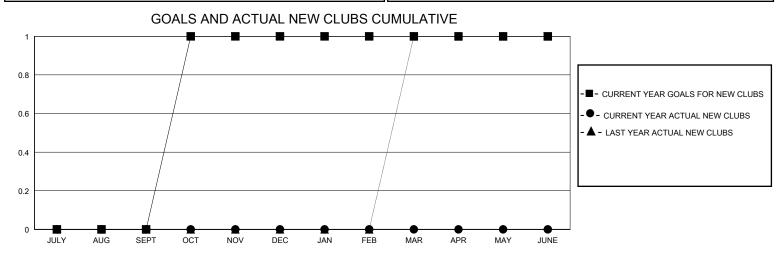

## District 3 E

GMT: LOCATION OKLAHOMA GMT CA

| O             |               |             | ,             |                       |                        |                         | 0                                                  |
|---------------|---------------|-------------|---------------|-----------------------|------------------------|-------------------------|----------------------------------------------------|
| Clubs         |               |             |               | Members               |                        |                         |                                                    |
|               | RESULTS FOR   | R 2024-2025 |               | RESULTS FOR 2024-2025 |                        |                         |                                                    |
| QUARTER       | NEW CLUB GOAL | NEW CLUBS   | DROPPED CLUBS | QUARTER MEME          | BER GROWTH NET<br>GOAL | MEMBER GROWTH<br>ACTUAL | DROPPED<br>MEMBERS ACTUAL<br>(including transfers) |
| JULY/AUG/SEPT | 0             | 0           | 0             | JULY/AUG/SEPT         | 15                     | 18                      | 21                                                 |
| OCT/NOV/DEC   | 1             | 0           | 0             | OCT/NOV/DEC           | 20                     | 9                       | 3                                                  |
| JAN/FEB/MAR   | 0             | 0           | 0             | JAN/FEB/MAR           | 20                     | 0                       | 0                                                  |
| APR/MAY/JUNE  | 0             | 0           | 0             | APR/MAY/JUNE          | 20                     | 0                       | 0                                                  |