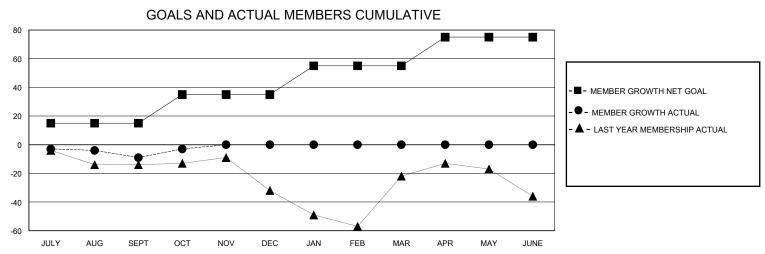

## District 3 E

GMT: LOCATION OKLAHOMA GMT CA

| O             |               |             | ,             |                       |                        |                         | 0                                                  |
|---------------|---------------|-------------|---------------|-----------------------|------------------------|-------------------------|----------------------------------------------------|
| Clubs         |               |             |               | Members               |                        |                         |                                                    |
|               | RESULTS FOR   | R 2024-2025 |               | RESULTS FOR 2024-2025 |                        |                         |                                                    |
| QUARTER       | NEW CLUB GOAL | NEW CLUBS   | DROPPED CLUBS | QUARTER MEME          | BER GROWTH NET<br>GOAL | MEMBER GROWTH<br>ACTUAL | DROPPED<br>MEMBERS ACTUAL<br>(including transfers) |
| JULY/AUG/SEPT | 0             | 0           | 0             | JULY/AUG/SEPT         | 15                     | 18                      | 21                                                 |
| OCT/NOV/DEC   | 1             | 0           | 0             | OCT/NOV/DEC           | 20                     | 9                       | 3                                                  |
| JAN/FEB/MAR   | 0             | 0           | 0             | JAN/FEB/MAR           | 20                     | 0                       | 0                                                  |
| APR/MAY/JUNE  | 0             | 0           | 0             | APR/MAY/JUNE          | 20                     | 0                       | 0                                                  |